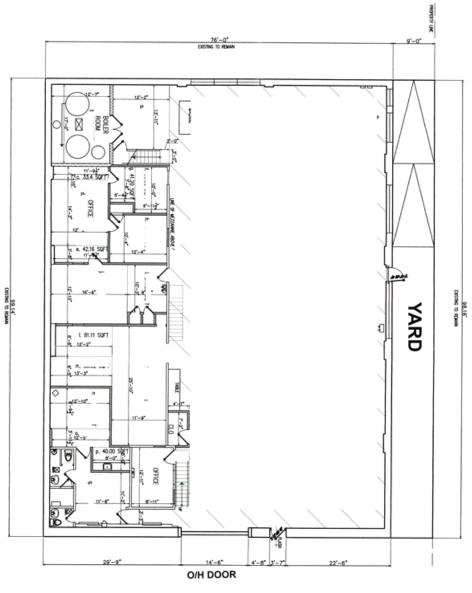

set-forth herein has been obtained from sources deemed reliable, however, we have not verified it, and make no representation or warranty of any kind, including without limitation: condition: either latent or patent, size or manner of construction of the property, compliance with local law, and environmental conditions. All information submitted herein is subject to errors and omissions, and the right of our principal(s), to withdraw, modify, or condition the listing with-out prior notice. Broker cooperation encouraged.

7,600 SF GROUND FLOOR WAREHOUSE AND OFFICE 3,000 SF MEZZ. SPACE 10,600 SF TOTAL

PLOT: 8,400 SF

ZONING: M1-4

**ALLOWABLE FAR:** 2.0 COMMERCIAL 6.5 COMMUNITY USE

# **LONG ISLAND CITY WAREHOUSE FOR SALE** 42-20 12TH STREET | LONG ISLAND CITY, NY 11101

# **FLOOR PLAN**



**12TH STREET** 

## **For More Information Contact:**

### MATTHEW MCMULLEN (718) 786-5050 x246 mmcmullen@greiner-maltz.com

**GREINER-MALTZ** REAL ESTATE Creating Opportunities Together WWW.GREINER-MALTZ.COM

Any information set-forth herein has been obtained from sources deemed reliable, however, we have not verified it, and make no representation or warranty of any kind, including without limitation: condition: either latent or patent, size or manner of construction of the property, compliance with local law, and environmental conditions. All information submitted herein is subject to errors and omissions, and the right of our principal(s), to withdraw, modify, or condition the listing with-out prior notice. Broker cooperation encouraged.